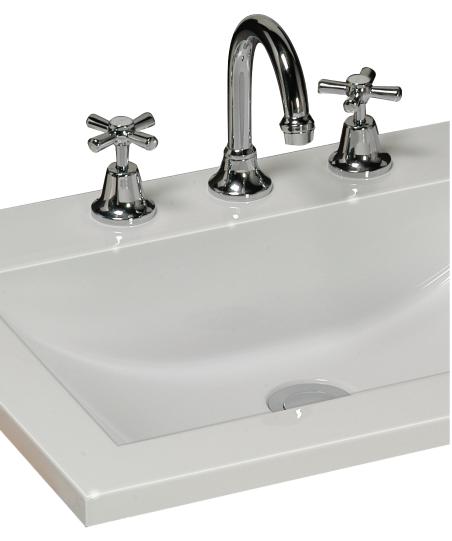

### The Monaco

A stylish European inspired design for the bathroom from the Vanity Top Specialists

- Manufactured by Vacuum forming a high quality crosslinked sanitary grade sheet over a precision die to create a surface layer and solid filled with a resin matrix around a timber core
- 10 Year Guarantee
- Manufactured at our West Ryde, Australia factory
- Surpass the requirements of the Australian Standards AS1730, in particular:
  - Stain Test AS3588.2
  - Thermal Shock Test AS3558.16
  - Impact Test AS3588.15

#### Monaco

| Length | Code  |
|--------|-------|
| 600mm  | M600  |
| 750mm  | M750  |
| 900mm  | M900  |
| 1050mm | M1050 |
| 1200mm | M1200 |
| 1500mm | M1500 |
| 1800mm | M1800 |
| 2100mm | M2100 |