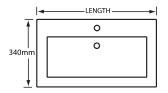

#### Monaco Ensuite

| Size        | Code  |
|-------------|-------|
| 600 x 340mm | ME600 |
| 750 x 340mm | ME750 |