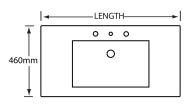

#### Monaco

| Length | Code  |
|--------|-------|
| 600mm  | M600  |
| 750mm  | M750  |
| 900mm  | M900  |
| 1050mm | M1050 |
| 1200mm | M1200 |
| 1500mm | M1500 |
| 1800mm | M1800 |
| 2100mm | M2100 |