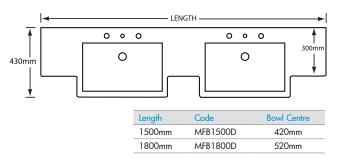

#### Monaco Double Forward Bowl

#### Monaco Double Bowl

| Length | Code   | Bowl Centre |
|--------|--------|-------------|
| 1500mm | M1500D | 420mm       |
| 1800mm | M1800D | 520mm       |
| 2100mm | M2100D | 615mm       |