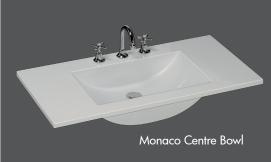

#### Monaco

| Length | Code  |
|--------|-------|
| 600mm  | M600  |
| 750mm  | M750  |
| 900mm  | M900  |
| 1050mm | M1050 |
| 1200mm | M1200 |
| 1500mm | M1500 |
| 1800mm | M1800 |
| 2100mm | M2100 |