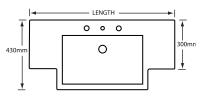

#### Monaco Forward Bowl

| Length | Code    |
|--------|---------|
| 600mm  | MFB600  |
| 750mm  | MFB750  |
| 900mm  | MFB900  |
| 1050mm | MFB1050 |
| 1200mm | MFB1200 |
| 1500mm | MFB1500 |
| 1800mm | MFB1800 |