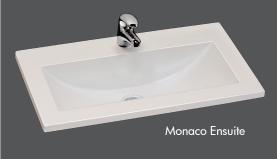

#### Monaco Ensuite

| Size        | Code  |
|-------------|-------|
| 600 x 340mm | ME600 |
| 750 x 340mm | ME750 |