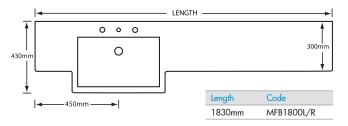

o Forward Bowl



| Length | Code    |
|--------|---------|
| 600mm  | MFB600  |
| 750mm  | MFB750  |
| 900mm  | MFB900  |
| 1050mm | MFB1050 |
| 1200mm | MFB1200 |
| 1500mm | MFB1500 |
| 1800mm | MFB1800 |

#### Monaco Ensuite



| Size        | Code  |
|-------------|-------|
| 600 x 340mm | ME600 |
| 750 x 340mm | ME750 |

#### Monaco



| Length | Code  |
|--------|-------|
| 600mm  | M600  |
| 750mm  | M750  |
| 900mm  | M900  |
| 1050mm | M1050 |
| 1200mm | M1200 |
| 1500mm | M1500 |
| 1800mm | M1800 |
| 2100mm | M2100 |

#### Monaco Double Forward Bowl



#### Monaco Double Bowl



| Length | Code   | Bowl Centre |
|--------|--------|-------------|
| 1500mm | M1500D | 420mm       |
| 1800mm | M1800D | 520mm       |
| 2100mm | M2100D | 615mm       |

#### Monaco Offset Forward Bowl



### THE VANITY TOP SPECIALIST

SOLID SURFACE FABRICATOR

# HIA

Manooga 13 Rhodes St West Ryde NSW 2114 p. +61 (0)2 9807 3511 f. +61 (0)2 9808 1897

## See the complete range of Manooga products at www.manooga.com.au

Note: Due to manufacturing tolerances all sizes are nominal.