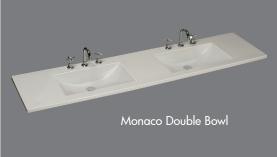

#### Monaco Double Bowl

| Length | Code   | Bowl Centre |
|--------|--------|-------------|
| 1500mm | M1500D | 420mm       |
| 1800mm | M1800D | 520mm       |
| 2100mm | M2100D | 615mm       |