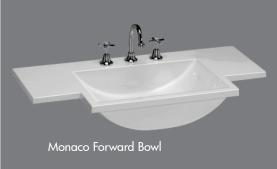

#### Monaco Forward Bowl

| Length | Code    |
|--------|---------|
| 600mm  | MFB600  |
| 750mm  | MFB750  |
| 900mm  | MFB900  |
| 1050mm | MFB1050 |
| 1200mm | MFB1200 |
| 1500mm | MFB1500 |
| 1800mm | MFB1800 |