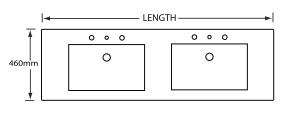

our West Ryde, Australia factory
- Surpass the requirements of the Australian Standards AS1730, in particular:
  - Stain Test AS3588.2
  - Thermal Shock Test AS3558.16
  - Impact Test AS3588.15

#### Monaco Forward Bowl



| Length | Code    |
|--------|---------|
| 600mm  | MFB600  |
| 750mm  | MFB750  |
| 900mm  | MFB900  |
| 1050mm | MFB1050 |
| 1200mm | MFB1200 |
| 1500mm | MFB1500 |
| 1800mm | MFB1800 |

#### Monaco Ensuite



| Size        | Code  |
|-------------|-------|
| 600 x 340mm | ME600 |
| 750 x 340mm | ME750 |

#### Monaco



| Length | Code  |
|--------|-------|
| 600mm  | M600  |
| 750mm  | M750  |
| 900mm  | M900  |
| 1050mm | M1050 |
| 1200mm | M1200 |
| 1500mm | M1500 |
| 1800mm | M1800 |
| 2100mm | M2100 |

#### Monaco Double Forward Bowl



#### Monaco Double Bowl



| Length | Code   | Bowl Centre |
|--------|--------|-------------|
| 1500mm | M1500D | 420mm       |
| 1800mm | M1800D | 520mm       |
| 2100mm | M2100D | 615mm       |

#### Monaco Offset Forward Bowl



### THE VANITY TOP SPECIALIST

SOLID SURFACE FABRICATOR

# HIA

Manooga 13 Rhodes St West Ryde NSW 2114 p. +61 (0)2 9807 3511 f. +61 (0)2 9808 1897

## See the complete range of Manooga products at www.manooga.com.au

Note: Due to manufacturing tolerances all sizes are nominal.